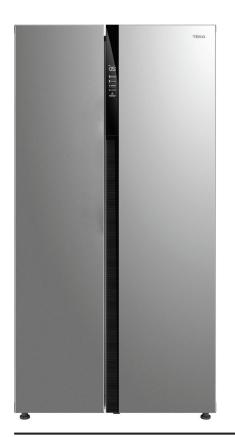

532L Side-by-side Refrigerator

**MODEL: TSBS584X** 

#### Features

Mark-free stainless steel

532L capacity

Electronic touch screen controls

LED display

Interior LED lighting

Rapid freezing/cooling functions

Vacation mode