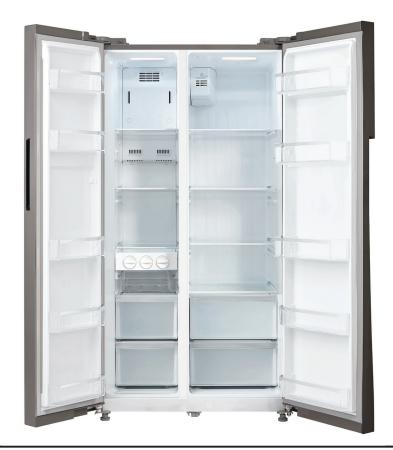

## Storage Features

2 × Fruit & veg. crisper drawers

5 × Adjustable fridge door baskets

2 × Freezer storage drawers

5 × Adjustable freezer door baskets

# Storage Capacity

335L Refrigerator / 197L Freezer