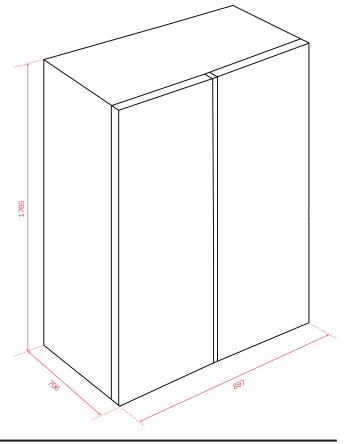

### Product Dimensions

Packaged (w, d, h mm)

> 955 × 778 × 1825mm

Physical (w, d, h mm)

**Product Weight** 

Net Weight: 89kg

Gross Weight: 99kg

> 897 × 706 × 1765mm