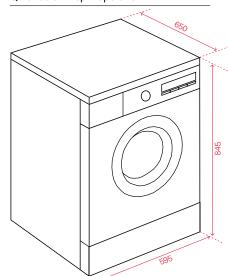

#### **Product Dimensions**

Physical (w, d, h mm)

> 595 × 650 × 845mm

Weight (net/gross)

> 49kg/52kg