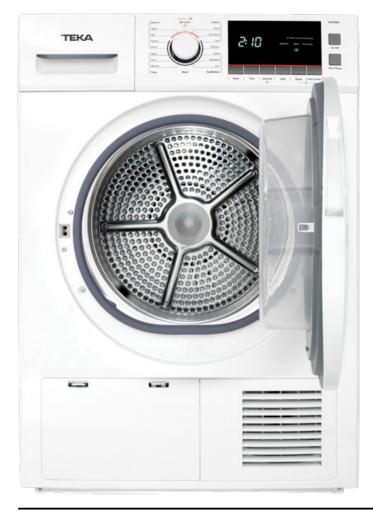

#### **Features**

8.0kg clothes capacity

16 drying programs

Autosensing drying

Water tank display

375mm door opening

Reverse tumbling action

### White LED display

198 min standard dry time (full load)

Anti-crease function

Transparent door

24H Delay option

Remaining time display