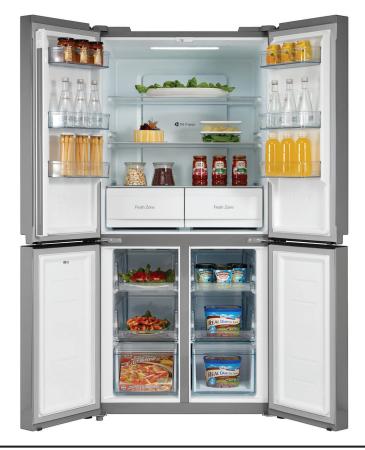

#### **Features**

490L Capacity:

327L Fridge + 163L Freezer

Mark-proof stainless steel finish

LED E-Control pad display

**Total Frost Free** 

Rapid freezing + cooling functions

Vacation mode

Dual cycle/air-cooled refrigeration system

Multi air flow

Recessed handle

LED lighting

5 year warranty (3+2 on registration)

#### Storage

Convenient door trays

2 × Large fruit & vegetable crispers

3 × Tempered glass shelves