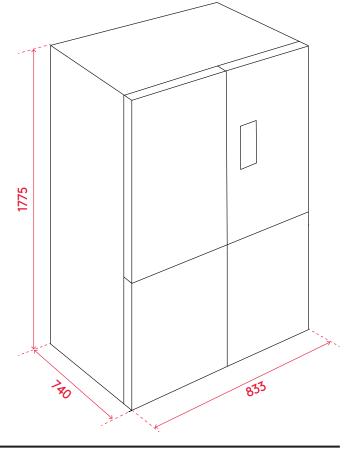

#### **Product Dimensions**

Packaged (w, d, h mm)

> 890 × 795 × 1855mm

Physical (w, d, h mm)

> 833 × 740 × 1775mm

Below: Installation