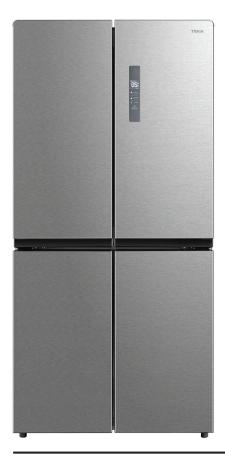

steel finish

LED E-Control pad display

**Total Frost Free** 

Rapid freezing + cooling functions

Vacation mode

Dual cycle/air-cooled refrigeration system

Multi air flow

Recessed handle

LED lighting

5 year warranty (3+2 on registration)

#### Storage

Convenient door trays

2 × Large fruit & vegetable crispers

3 × Tempered glass shelves

# Energy Efficiency

Energy Rating (MEPS):

> 2.5 stars

#### Max noise level

Quiet 42dBA operation

## Cleaning

Easy to clean glass shelves

Mark-proof finish

## Safety

Child lock

## Requirements

Rated Power: 220-240V

Supplied with 10A plug

## **Product Weight**

Gross Weight: 108kg

Net Weight: 99kg

#### **Product Dimensions**

Packaged (w, d, h mm)

> 890 × 795 × 1855mm

Physical (w, d, h mm)

> 833 × 740 × 1775mm

Below: Installation