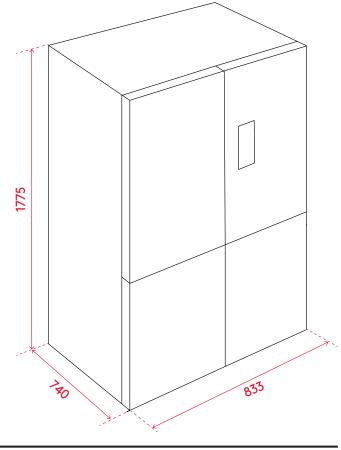

#### **Product Dimensions**

Packaged (w, d, h mm)

→ 890 × 795 × 1855mm

Physical (w, d, h mm)

> 833 × 740 × 1775mm

Below: Installation