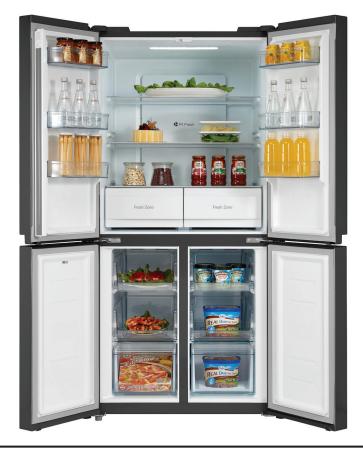

### Features

490L Capacity:

327L Fridge + 163L Freezer

Mark-proof black stainless steel finish

LED E-Control pad display

**Total Frost Free** 

Rapid freezing + cooling functions

Vacation mode

Dual cycle/air-cooled refrigeration system

Multi air flow

Recessed handle

LED lighting

5 year warranty (3+2 on registration)

## Storage

Convenient door trays

2 × Large fruit & vegetable crispers

3 × Tempered glass shelves